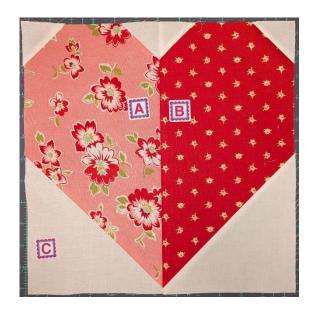

## February 2024 Block of the Month - Big Heart Block

## **Cutting Instructions:**

- Fabric A One (1) 6.5" x 12.5" rectangle
- Fabric B One (1) 6.5" x 12.5" rectangle
- Fabric C Four (4) 2" squares
- Fabric C Two (2) 6.5" squares

## **Assembly Instructions:**

Draw a diagonal line across both the 2" and 6.5" squares.

Place two 2" squares and the 6.5" square over the 6.5"  $\times$  12.5" Fabric **A** rectangle with fabrics facing RST, refer to the photo for the orientation of the diagonal lines. Repeat for the Fabric **B** 6.5"  $\times$  12.5" rectangle. Stitch directly on the diagonally drawn line.

Trim Corners ¼" away from the seam. Press seams to one side. Press top inside seams in alternating directions – toward the bottom on the left half and toward the top on the right half. **A** & **B** heart units should measure 6.5" x 12.5".

Place Fabric **A** and Fabric **B** heart block RST and sew center seam. Press seam open. Block should measure 12.5" x 12.5".

More detailed instructions can be found here:

https://www.diaryofaquilter.com/valentines-heart-block-mini-quilt-pattern/