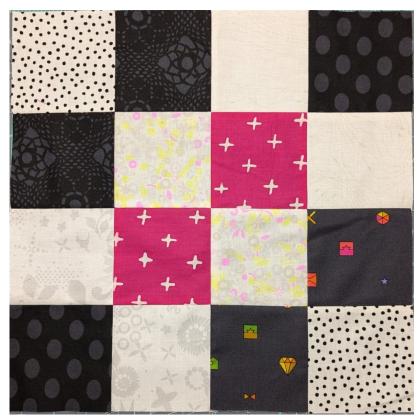

## December 2024 Block of the Month – Sixteen Patch

Since December is usually a busy month, I chose a simpler block for us. The sixteen patch is a great place to use some or all of the fabrics from the previous blocks. This can be scrappy or laid out in a pattern. You can use all prints, as I have in this example or a combination of prints & background fabric. The choice is yours.

## **Cutting Instructions**

For 12" Block

Sixteen 3.5" squares

For 6" Block

Sixteen 2" squares

- 1. Decide how you want to arrange your squares.
- 2. I find it easiest to make 4 four-patches and then sew those together. Alternatively, you can sew 4 rows of four squares and then sew your rows together.
- 3. Enjoy your holidays!